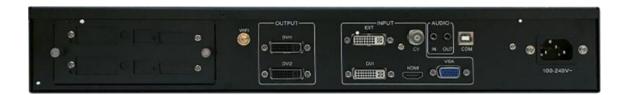

### Back panel

| Video input source |                                                                                   |  |  |
|--------------------|-----------------------------------------------------------------------------------|--|--|
| EXT                | Extend input port, default is DVI, users can select HDMI or SDI or wireless input |  |  |
| DVI                | DVI interface                                                                     |  |  |
| HDMI               | HDMI interface                                                                    |  |  |
| CV                 | PAL\NTSC                                                                          |  |  |
| VGA                | VGA interface                                                                     |  |  |

| Video output source |     |                              |
|---------------------|-----|------------------------------|
| DVI1~ DVI 2         | DVI | output port for sending card |

| Audio input & output port |                                |  |
|---------------------------|--------------------------------|--|
| HDMI audio                | HDMI embedded video input port |  |
| AUDIO_IN                  | Simulate audio input port      |  |
| AUDIO_OUT                 | Simulate audio output port     |  |

| Control port |          |
|--------------|----------|
| СОМ          | USB port |
| WIFI         | WIFI     |

| Power supply  |                  |
|---------------|------------------|
| Input voltage | 100-240V~50/60Hz |