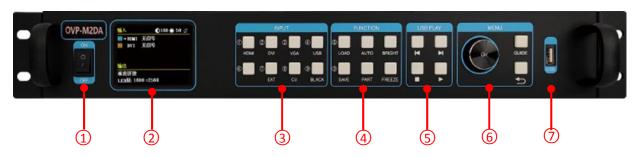

### Font panel

| Interface | e                                                                                                                                                                                                                                                                                                                                                                                               |  |  |
|-----------|-------------------------------------------------------------------------------------------------------------------------------------------------------------------------------------------------------------------------------------------------------------------------------------------------------------------------------------------------------------------------------------------------|--|--|
| 1         | ON/OFF for power supply                                                                                                                                                                                                                                                                                                                                                                         |  |  |
| 2         | Colorful LCD screen (320*240)                                                                                                                                                                                                                                                                                                                                                                   |  |  |
|           | For operation, LCD will show the display system status                                                                                                                                                                                                                                                                                                                                          |  |  |
| 3         | INPUT Area Selection area for inputting source, totally [DVI] $^{\sim}$ [USB] 8 buttons. The main screen input source can be switched by short pressing this button.                                                                                                                                                                                                                            |  |  |
| 4         | FUNCTION area  This area is part of the function and menu shortcut settings, including the following 6 buttons: [LOAD]: Fast switching for users mode menu.  [AUTO]: Adjust VGA input screen.  [BRIGHT]: Fast switching for adjusting brightness button.  [SAVE]: Fast switching for users mode saving menu.  [PART]: Switch button for part or all.  [FREEZE]: Fast switching for image freeze |  |  |
| 5         | USB PLAY Area USB operation area, it includes 4 buttons: last, next, stop, play                                                                                                                                                                                                                                                                                                                 |  |  |
| 6         | MENU area  Short pressing [OK] button: Means will enter into menu or inputting confirmation.  [GUIDE]button: Intelligent Navigation window.  Return[]: Means return to the last operation step                                                                                                                                                                                                  |  |  |
| 7         | USB interface Plug in U disk                                                                                                                                                                                                                                                                                                                                                                    |  |  |