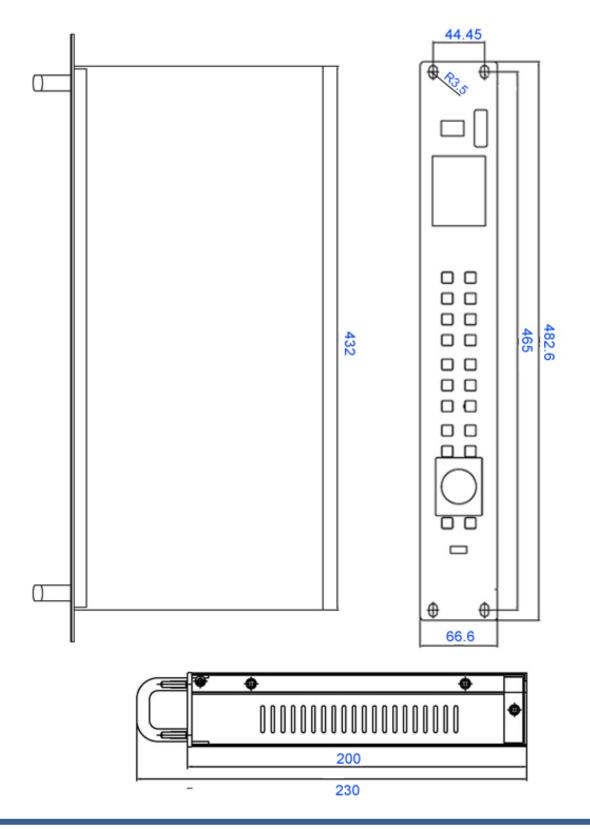

| details     |                                      |
|-------------|--------------------------------------|
| Input       | 100-240V~50/60Hz                     |
| voltage     |                                      |
| Power       | ≤35W                                 |
| Working     | -30℃~70℃                             |
| temperature |                                      |
| Environment | 15%~85%                              |
| humidity    |                                      |
| Operation   | panel keys, LAN, USB and Mobile APP. |
| method      |                                      |
| Box size    | 482.6mm×230mm×66.6mm                 |
| Вох         | Box 1 box                            |
| Weight      | ≤3.8Kg                               |

# **Physical Dimension**