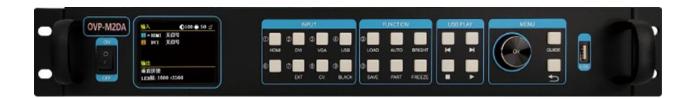

### Font panel

| Interface | e                                                                                                                                                                                                                                                                                                                                                                                               |  |  |
|-----------|-------------------------------------------------------------------------------------------------------------------------------------------------------------------------------------------------------------------------------------------------------------------------------------------------------------------------------------------------------------------------------------------------|--|--|
| 1         | ON/OFF for power supply                                                                                                                                                                                                                                                                                                                                                                         |  |  |
| 2         | Colorful LCD screen (320*240)                                                                                                                                                                                                                                                                                                                                                                   |  |  |
|           | For operation, LCD will show the display system status                                                                                                                                                                                                                                                                                                                                          |  |  |
| 3         | INPUT Area Selection area for inputting source, totally [DVI] $^{\sim}$ [USB] 8 buttons. The main screen input source can be switched by short pressing this button.                                                                                                                                                                                                                            |  |  |
| 4         | FUNCTION area  This area is part of the function and menu shortcut settings, including the following 6 buttons: [LOAD]: Fast switching for users mode menu.  [AUTO]: Adjust VGA input screen.  [BRIGHT]: Fast switching for adjusting brightness button.  [SAVE]: Fast switching for users mode saving menu.  [PART]: Switch button for part or all.  [FREEZE]: Fast switching for image freeze |  |  |
| 5         | USB PLAY Area USB operation area, it includes 4 buttons: last, next, stop, play                                                                                                                                                                                                                                                                                                                 |  |  |
| 6         | MENU area  Short pressing [OK] button: Means will enter into menu or inputting confirmation.  [GUIDE]button: Intelligent Navigation window.  Return[]: Means return to the last operation step                                                                                                                                                                                                  |  |  |
| 7         | USB interface Plug in U disk                                                                                                                                                                                                                                                                                                                                                                    |  |  |